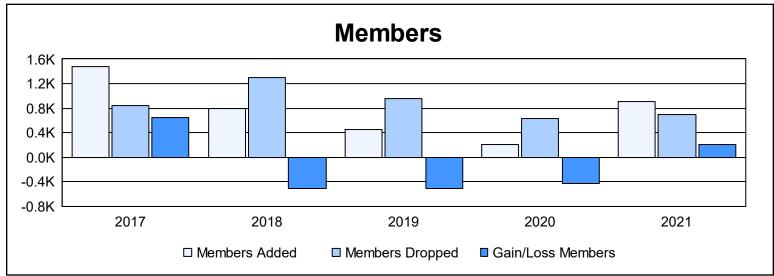

| Year      | New<br>Clubs | Dropped<br>Clubs | Gain/<br>Loss<br>Clubs | New<br>Members | Charter<br>Members | Reinstate<br>Members | Transfer<br>Members | Total<br>Member<br>Added | Total<br>Members<br>Dropped | Gain/<br>Loss<br>Members |
|-----------|--------------|------------------|------------------------|----------------|--------------------|----------------------|---------------------|--------------------------|-----------------------------|--------------------------|
| 2016-2017 | 2            | 7                | -5                     | 1,319          | 74                 | 73                   | 13                  | 1,479                    | 840                         | 639                      |
| 2017-2018 | 6            | 10               | -4                     | 477            | 198                | 103                  | 12                  | 790                      | 1,306                       | -516                     |
| 2018-2019 | 4            | 14               | -10                    | 263            | 106                | 79                   | 10                  | 458                      | 960                         | -502                     |
| 2019-2020 | 0            | 8                | -8                     | 158            | 3                  | 36                   | 13                  | 210                      | 634                         | -424                     |
| 2020-2021 | 13           | 9                | 4                      | 479            | 321                | 94                   | 10                  | 904                      | 698                         | 206                      |
| Average   | 5            | 10               | -5                     | 539            | 140                | 77                   | 12                  | 768                      | 888                         | -119                     |